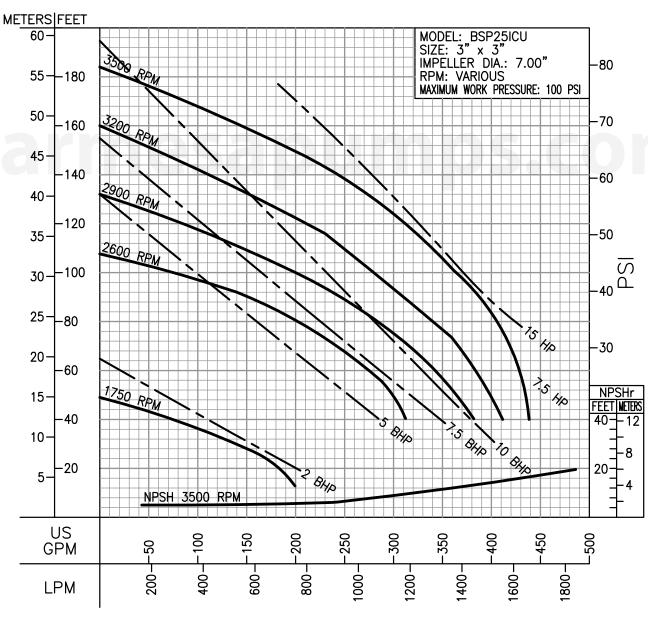

# SELF-PRIMING FRAME MOUNTED PUMPS

Series: BSP25ICU

3" x 3"

**Universal Drive** 