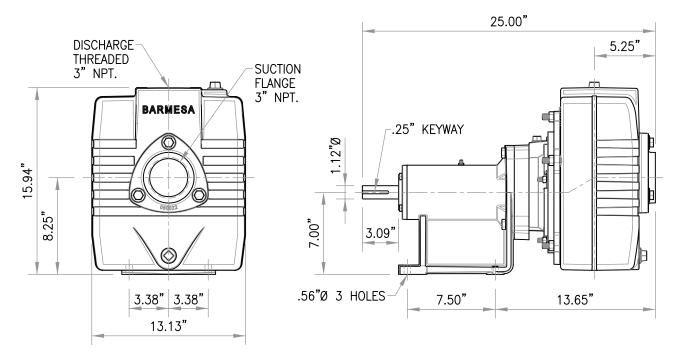

**

Cast iron ASTM A-48, class 30.

## **PEDESTAL**

Cast iron ASTM A-48, class 30.

#### **IMPELLER**

**Design:** open, trash type, dynamically balanced. **Material:** cast iron ASTM A-48, class 30.

## **SHAFT**

Stainless steel.

# **HARDWARE**

Steel & stainless steel.

#### **O-RINGS**

Buna-N.

# **PAINT**

Air dry enamel, water based.

#### **SEAL**

**Design:** single mechanical with lip seal, water lubricated.

*Material:* ceramic stationary part, carbon ring seal and exclusion in the rotating part. Buna-N elastomer and stainless steel spring.

# **CHECK VALVE**

Valve: flap-neoprene

Weight: steel.

#### **BEARING-DRIVE END**

Single row, ball, grease lubricated.

#### **BEARING-PUMPEND**

Single row, ball, grease lubricated.

# **OPTIONAL**

Bronze fitted volute and impeller.





LIQUID: WATER, SPECIFIC GRAVITY: 1.0